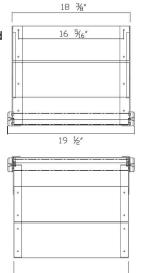

the contour seat is simple, easy, and quick. It is imperative when installing a shower seat to consult with a qualified contractor to insure you have the sufficient backing to support the seat.



## The Bilanx Bathing Collection

The contour shower seats are designed and tested to exceed 500lbs and come in both 18" and 26" wide versions.

| HH-TK18PS   | Teak Slats, Polished Stainless Frame   |
|-------------|----------------------------------------|
| HH-WAL18PS  | Walnut Slats, Polished Stainless Frame |
| HH-TK18BS   | Teak Slats, Brushed Stainless Frame    |
| HH-WAL18BS  | Walnut Slats, Brushed Stainless Frame  |
| HH-TK18ORB  | Teak Slats, Oil Rubbed Bronze Frame    |
| HH-WAL18ORB | Walnut Slats, Oil Rubbed Bronze Frame  |
|             |                                        |



17 ½"



Dimension tolerances +/- 3/16"