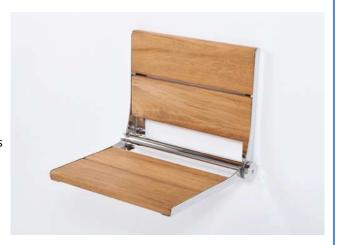

## **Bilanx** bathing collection strike the balance <u>Design</u> Safety

Contour Seat - 18"

Comfort & Security – Teakwood & Walnut Shower Seats With durable stainless steel frames

HH - Series

Contour Shower Seat 18"

## **Specifications**

The contour shower seat is manufactured using high quality 12 gauge, type 304 stainless steel. The all stainless steel barrel of the seat allows the bottom to fold up and sit flat against the wall when not in use ( $2^{7}/_{8}$ " projection when closed). 1" thick teak or walnut wood slats are durable and easy to keep clean. The two upper slats are removable to access the 8 wall mounting screw ports (2 ½" stainless screws included). The installation of the contour seat is simple, easy, and quick. It is imperative when installing a shower seat to consult with a qualified contractor to insure you have the sufficient backing to support the seat.