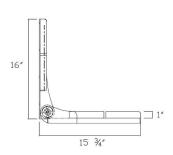

## **Specifications**

The contour shower seat is manufactured using high quality 12 gauge, type 304 stainless steel. The all stainless steel barrel of the seat allows the bottom to fold up and sit flat against the wall when not in use ( $2^{7}/_{8}$ " projection when closed). 1" thick teak or walnut wood slats are durable and easy to keep clean. The two upper slats are removable to access the 8 wall mounting screw ports (2 ½" stainless screws included). The installation of the contour seat is simple, easy, and quick. It is imperative when installing a shower seat to consult with a qualified contractor to insure you have the sufficient backing to support the seat.

17 ½"

Dimension tolerances +/- 3/16"